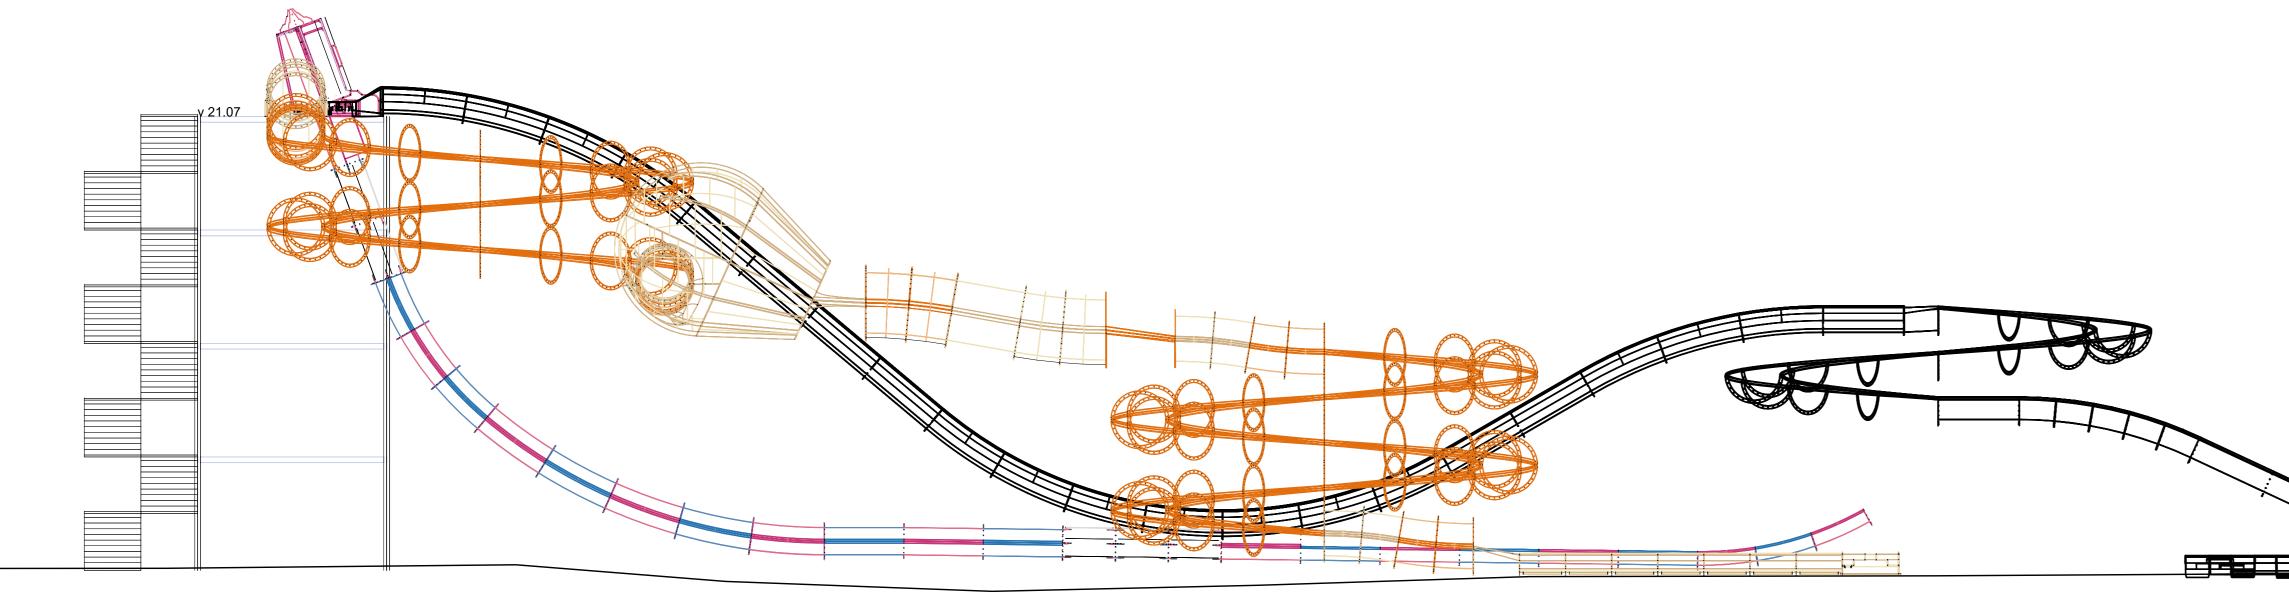

Datum 7.50

South West Elevation

North West Elevation

North East Elevation

Datum 7.50

## Materials

| Access tower | Galvan |
|--------------|--------|
|              | Culvan |

All slides made from GRP, alternating colours as follows (shown below);

- Slide 1, Torpedo Blue and white • Slide 2, Superdrop Pink and blue
- Slide 3, Crusader Lime Green and yellow