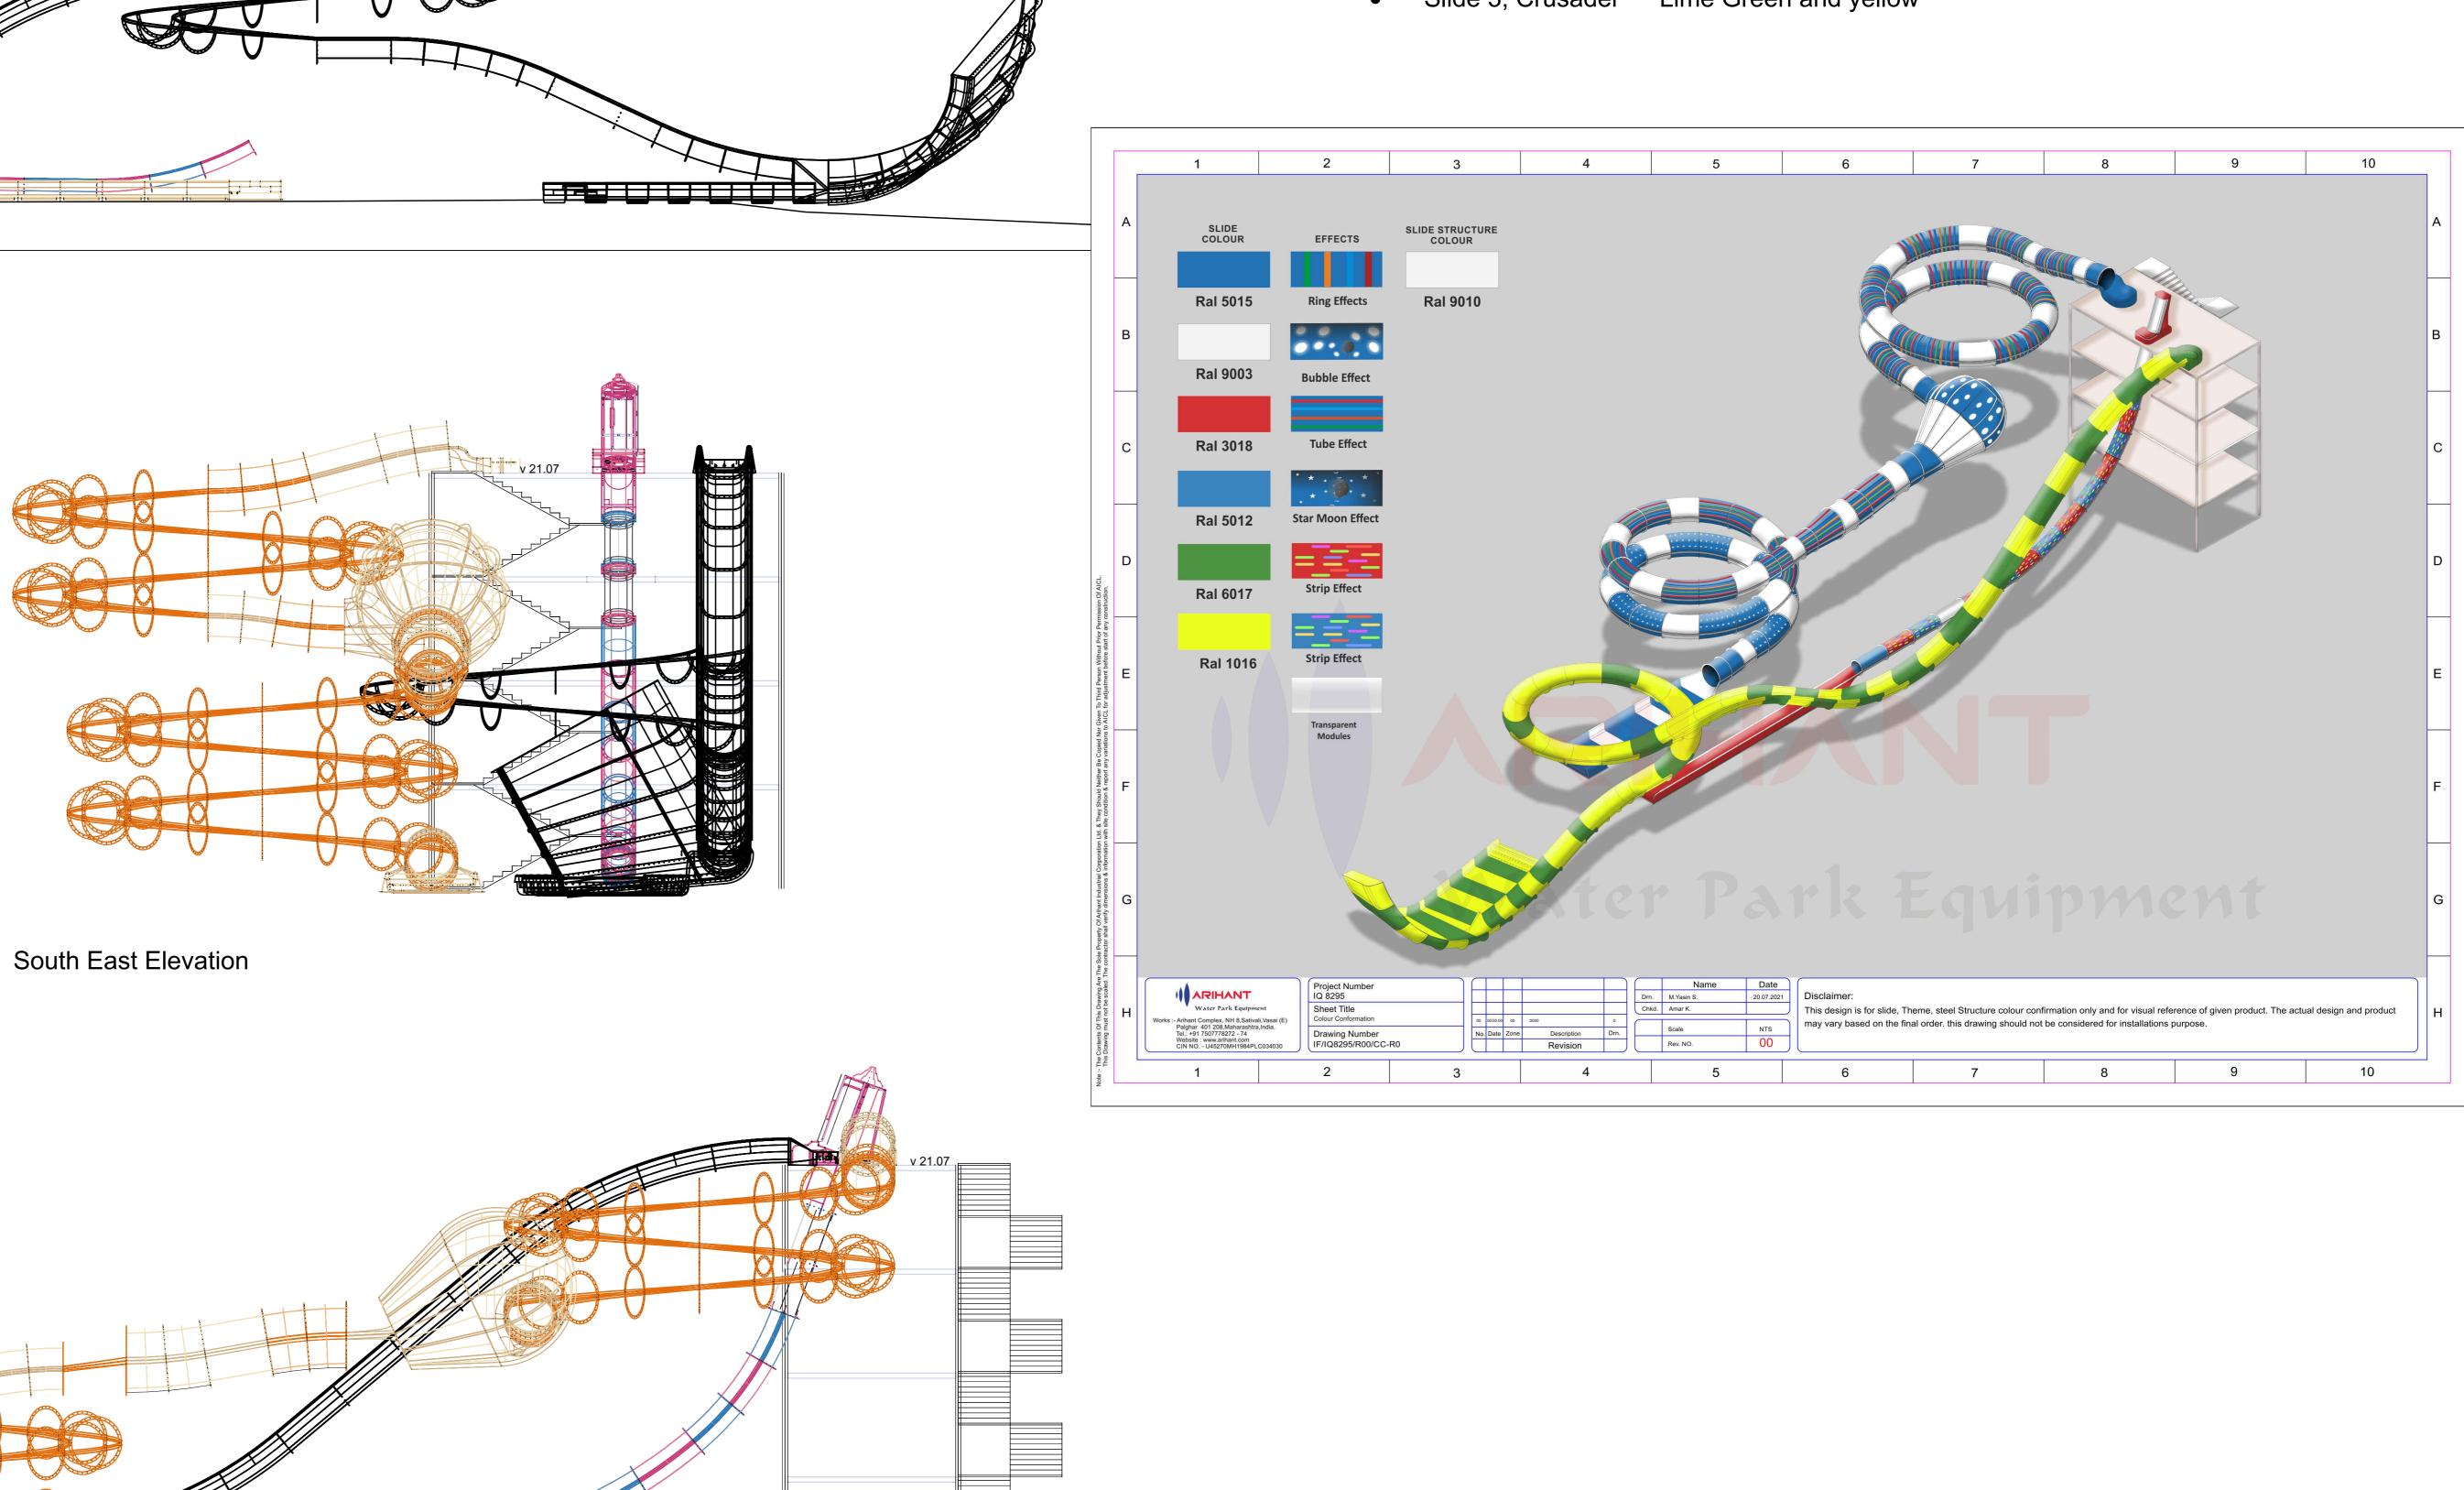

## Materials

| Access tower | Galvan |
|--------------|--------|
|              | Culvan |

All slides made from GRP, alternating colours as follows (shown below);

- Slide 1, Torpedo Blue and white • Slide 2, Superdrop Pink and blue
- Slide 3, Crusader Lime Green and yellow

nised metal

| W                                                | ATTS                 |     | H                                                                 | Ol    | _T    |  |
|--------------------------------------------------|----------------------|-----|-------------------------------------------------------------------|-------|-------|--|
| THE YARD<br>LOCH ROAD, POOLE<br>DORSET, BH14 9EX |                      |     | W: www.wattsholt.com<br>T: 01202 461586<br>E: hello@wattsholt.com |       |       |  |
| Scale 130mm                                      | Datum + levels added |     | 18.10                                                             | ) 21  | JB    |  |
| No.                                              | Revision.            |     | Date                                                              |       | By    |  |
| Projec                                           | ;t                   |     | 1                                                                 |       |       |  |
| Splashdown Quaywest, Paignton                    |                      |     |                                                                   |       |       |  |
| Client                                           | / Brand              |     |                                                                   |       |       |  |
| Lemur Attractions Group                          |                      |     |                                                                   |       |       |  |
| Drawi                                            | ng Title             |     |                                                                   |       |       |  |
|                                                  | oposed Torpedo, S    | upe | erdro                                                             | p and | d Skv |  |
|                                                  | ive with Crusader -  | -   |                                                                   | •     | J     |  |
| scale                                            | @ A0 1:100           | ch  | ecked                                                             |       |       |  |
| date                                             | Jul '21              | dra | awn                                                               | JB    |       |  |
| 161                                              | 45 34 A              |     |                                                                   |       |       |  |