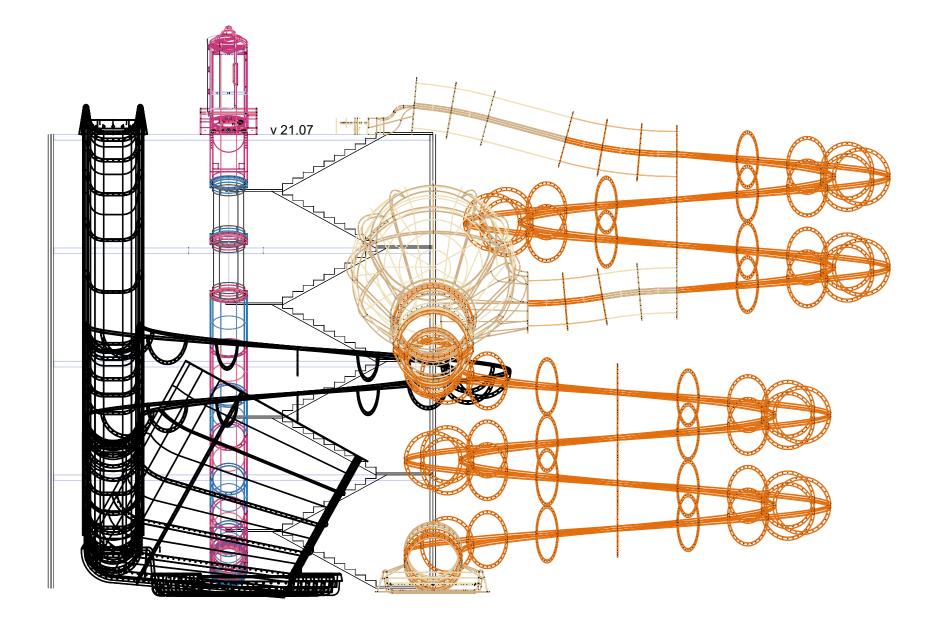

Datum 7.50

South West Elevation

North West Elevation

North East Elevation

Datum 7.50

## Materials

| Access tower | Galvan |
|--------------|--------|
|              | Culvan |

All slides made from GRP, alternating colours as follows (shown below);

- Slide 1, Torpedo Blue and white • Slide 2, Superdrop Pink and blue
- Slide 3, Crusader Lime Green and yellow