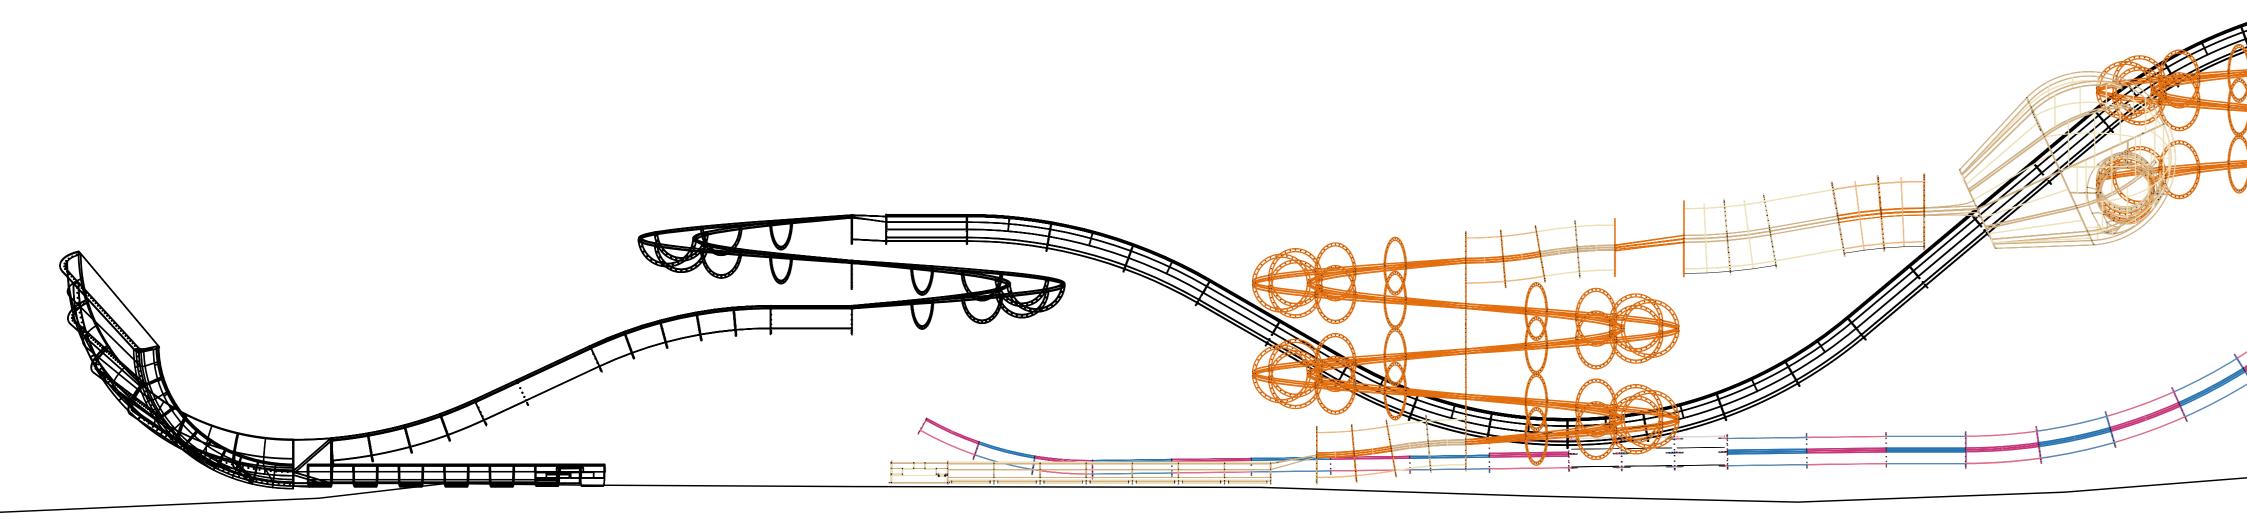

Datum 7.50

South West Elevation

North West Elevation

North East Elevation

Datum 7.50

## Materials

| Access tower | Galvan |
|--------------|--------|
|              | Culvan |

All slides made from GRP, alternating colours as follows (shown below);

- Slide 1, Torpedo Blue and white • Slide 2, Superdrop Pink and blue
- Slide 3, Crusader Lime Green and yellow