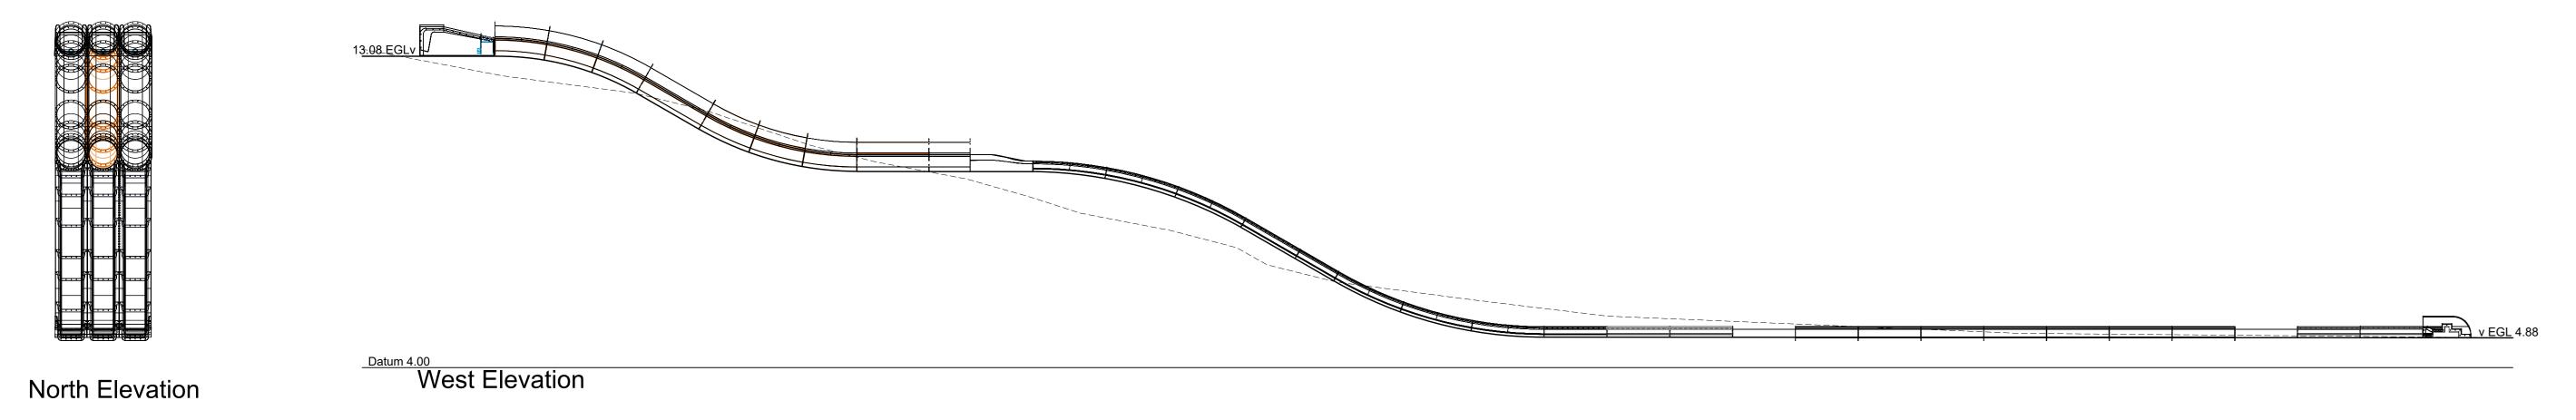

4. Check dimensions on site before work proceeds, report any

Multislide - Colour configuration

Proposed Multislide - Example

THE YARD LOCH ROAD, POOLE E: hello@wattsholt.com DORSET, BH14 9EX

Project

Splashdown Quaywest, Paignton

Client / Brand

Lemur Attractions Group

**Drawing Title** 

Proposed Multislide scale @ A0 1:100 checked

May '21 16145 31 A

## Lemur Attractions Group Splashdown Quaywest, Paignton